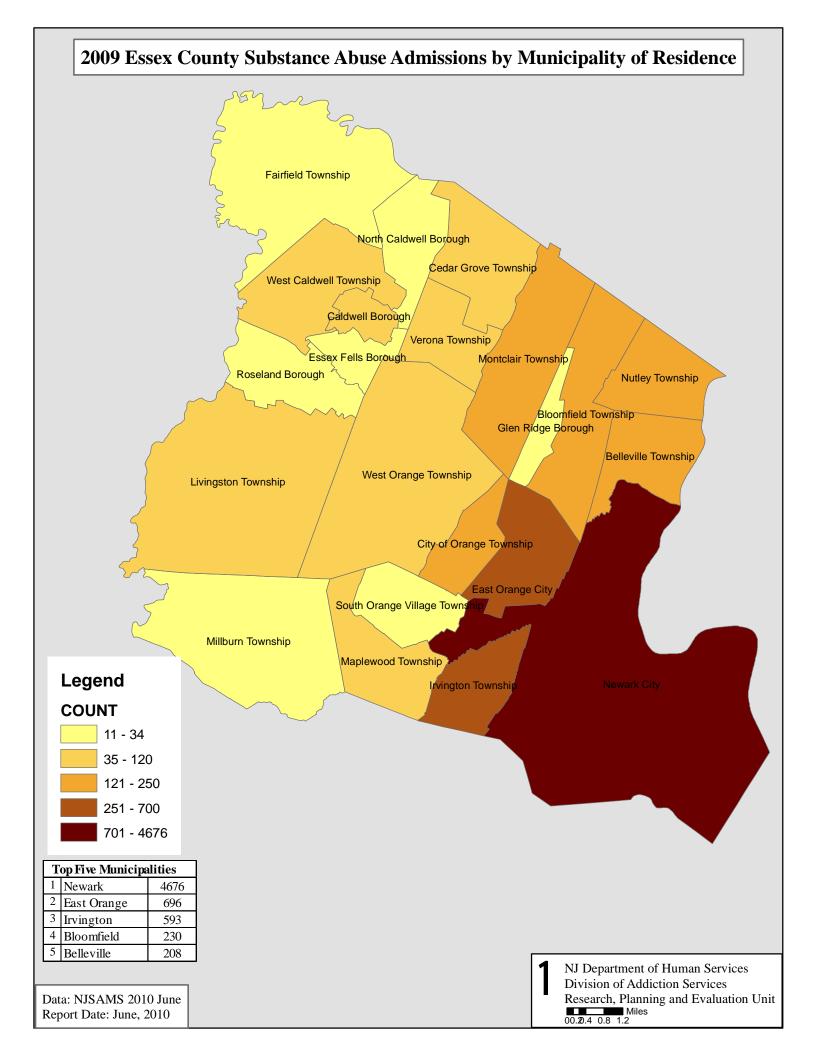

#### The Overview includes:

- State Totals for Substance Abuse Treatment Admissions
- Substance Abuse Admissions by County and Primary Drug
- ° Substance Abuse Admissions by Primary Drug within County
- Substance Abuse Admission Rates by County and Primary Drug
- ° Map for Number of Substance Abuse Admissions by County of Residence
- Admissions for Substance Abuse Treatment by County of Residence
- Admissions for Substance Abuse Treatment by County of Treatment Provider
- ° State Totals for Substance Abuse Treatment Discharges
- Discharges for Substance Abuse Treatment by County of Residence
- Discharges for Substance Abuse Treatment by County of Treatment Provider
- Substance Abuse Admissions by Municipality of Residence and Primary Drug
- Map for Number of Substance Abuse Admissions by Municipality of Residence
- Admissions by Municipality of Residence, Primary Drug and Age